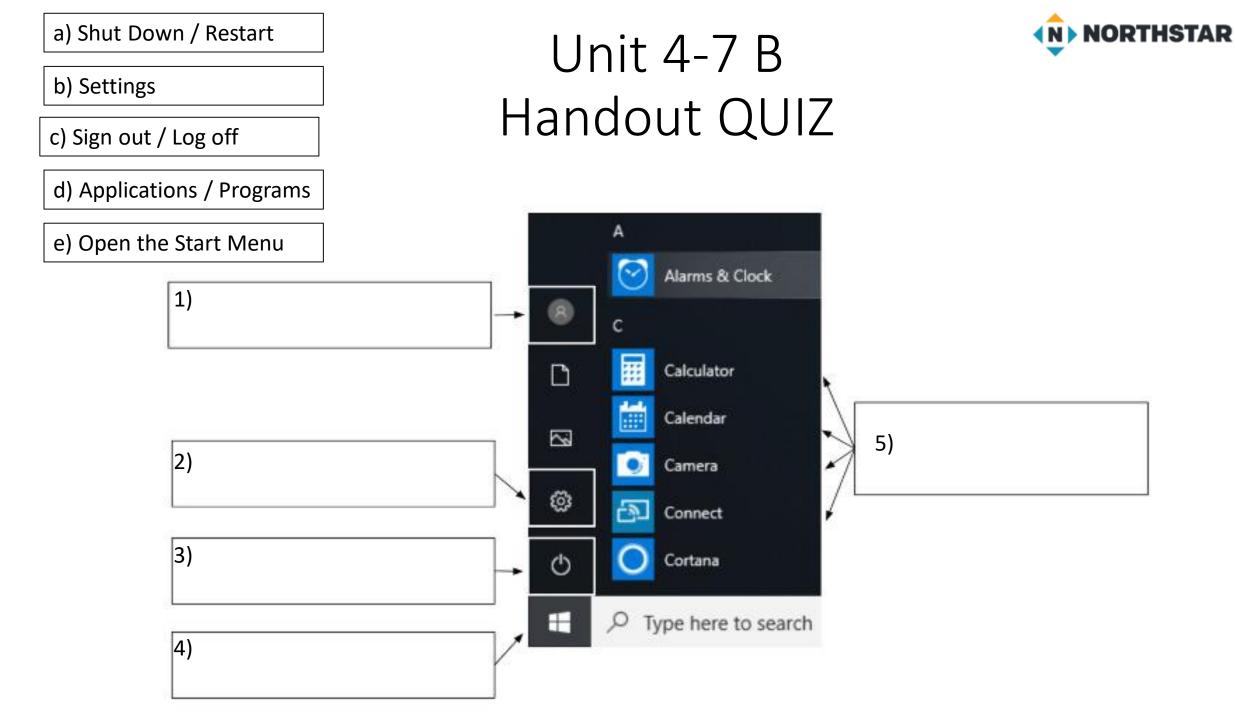

#### Pair Explore

Directions: Complete the following steps.

This may not be on all computers!

1. Open the Start Menu.

2. Open the application 'Get Help'.

3. Close 'Get Help'.

4. Find the Shutdown button (don't click).

5. Find the **Restart** button (don't click).

6. Find the Sign out button (don't click).