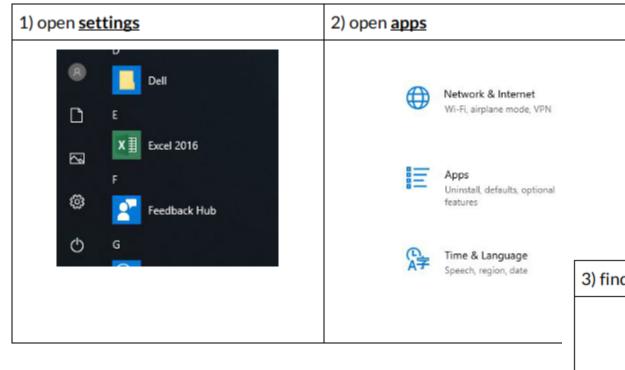

# Unit 4-7 A Handout UNINSTALL (Identification)

Directions: Below are the steps to **uninstall** an application on your computer. For each number below, find and circle the button in the picture that matches the **<u>underlined</u>** <u>word</u>.

Most people never really have to <u>UNINSTALL</u> a program from their computer.

But, the option is there (Like on your phone to remove an app)

You <u>ARE NOT</u> going to uninstall any programs!

| find an app | and cli | ck <b>uninstall</b>                |                       |  |
|-------------|---------|------------------------------------|-----------------------|--|
|             |         | SHARP Driver Uninstall Tool        | 13.4 MB<br>4/1/2019   |  |
|             | 8       | Skype<br>Skype<br>Advanced options | 28.5 MB<br>11/14/2019 |  |
|             |         |                                    | Move Uninstall        |  |
|             | •       | Slack<br>Slack Technologies Inc.   | 213 MB<br>12/10/2019  |  |